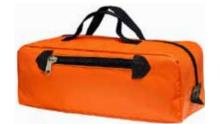

2610 17"L x 6"W x 6"H Multi-purpose duffle bag made of 18 oz vinyl coated nylon with a foam base and 2 outside organizing pockets. Padded base helps prevent tools from denting the aircraft.

2610-1-CL 12"L x 4"W x 4"H