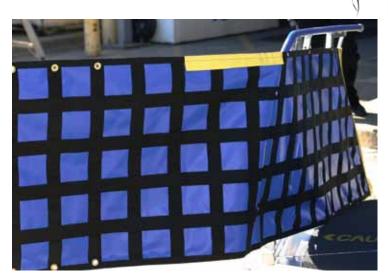

#### HARDWARE ACCESSORIES **BUMPERS & TUBING** 2 1/2" O-RING 5377 CORNER BUMPER 5379 1 3/4" O-RING CORNER BUMPER STRAIGHT S HOOK 528945 32" SQUARE TUBING TWISTED S HOOK 528946 **47" SQUARE TUBING**

Our baggage cart curtains come in a variety of materials, colors, sizes, attachments, and closure methods. Contact an Estex Sales Representative for the system that works best for your work environment.