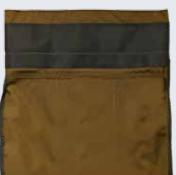

## STYLES DEVELOPED TO<br/>BE COMPATABLE W/<br/>LISTED CONTAINERSLD-2LD-9LD-3LD-11LD-4LD-26

LD-8

BENEFITS OFFERED:

- •FIRE RESISTANT FABRICS MEETING FAR 25.855 & 25.853 (b)
- FABRIC HAS POLYESTER SCRIM RATHER THAN NYLON SCRIM TO HELP ENSURE A CONSISTENT FIT THROUGH ALL TEMPERATURE RANGES
- CO-DEVELOPED DIFFERENT ATTACHMENT METHODS TO REDUCE WEIGHT AND BETTER SECURE THE LOAD

Patch material meeds specification 25.853(b) and is the same tough dependable fabric as Estex's Container Doors.