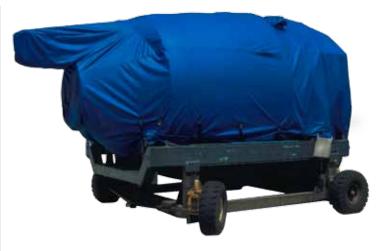

#### **ENGINE SHIPPING & DUST COVERS**

Estex offers a wide selection of dust covers and engine shipping covers. We custom build the covers to your particular engine, stand, and application needs. All of our covers are manufactured with heavy duty vinyl coated polyester for durable weather shielding.