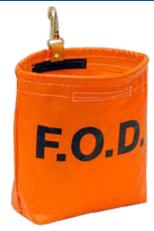

#### **F.O.D SOLUTIONS**

#### BAGS & CUSTOM SOLUTIONS F.O.D. SOLUTIONS 7

This bucket can hang on a stand or any equipment to provide an easy collection point for FOD. Made of heavyweight 18 oz. vinyl coated nylon.

| <b>PVC TOP RING BUCKET</b> |               |  |
|----------------------------|---------------|--|
| 2019                       | 15"H X 10"DIA |  |
| 2019-18                    | 18"H X 12"DIA |  |