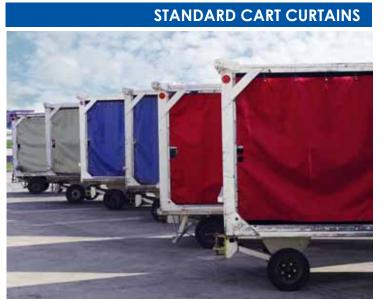

#### **BAGGAGE CART CURTAINS & ACCESSORIES**

#### HARDWARE ACCESSORIES **BUMPERS & TUBING** 2 1/2" O-RING 5377 CORNER BUMPER 5379 1 3/4" O-RING CORNER BUMPER STRAIGHT S HOOK 528945 32" SQUARE TUBING TWISTED S HOOK 528946 **47" SQUARE TUBING**

Our baggage cart curtains come in a variety of materials, colors, sizes, attachments, and closure methods. Contact an Estex Sales Representative for the system that works best for your work environment.