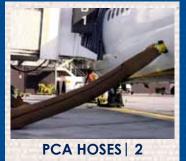

#### PCA SOLUTIONS

Our light weight PCA Hoses have a durable abrasion resistant exterior and an interior thermal barrier for maintaining heated and cooled air. Featuring a 6" wide industrial hook & loop fastener end configuration. Attachment design allows for a secure bond that's easy to quickly attach and detach at both ends.

Highlighted features are standard on all Estex A/C air Duct Hoses.

| <b>9500-10</b> | <b>9500-25</b> |
|----------------|----------------|
| 10'L           | 25'L           |
| <b>9500-20</b> | <b>9500-30</b> |
| 20'L           | 30'L           |

#### ESTEX PCA SOLUTIONS

Estex provides durable, high performing and light weight PCA solutions with your ramp service team in mind. Our solution oriented design tackles the features that matter to a demanding airline environment.

- 33% LIGHTER WEIGHT THAN THE COMPETITION
- LAY-FLAT EASY TO STORE AND COMPACT DESIGN
- INTERIOR THERMAL BARRIER MEETS REEVES TEST SPECS TO MAINTAIN COOLED & HEATED AIR FLOW TEMPERATURES
- DURABLE ABRASION RESISTANT EXTERIOR
- CUSTOM LENGTHS AVAILABLE
- 6" WIDE INDUSTRIAL STRENGTH HOOK & LOOP FASTENER END CONFIGURATION ATTACHMENT ON BOTH ENDS