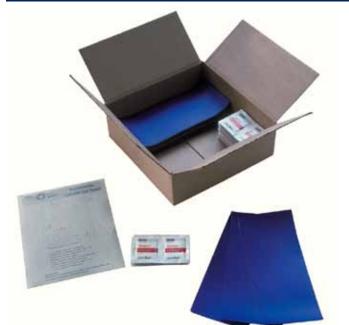

#### EACH BOX CONTAINS: • 50 PATCHES TO BE CUT TO SIZE

- 50 ALCOHOL PADS FOR CLEANING
- 1 INSTRUCTION SHEET FOR METHOD

5344-BLUE 5"H x 11 1/2"L "Insta-Patch" kit with blue patches cut to size.

5344-GRAY 5"H x 11 1/2"L "Insta-Patch" kit with gray patches cut to size.

#### CONTAINER DOOR REPAIR "INSTA-PATCH" KIT: Still repairing Container Doors

the hard way? Try the **three step** "insta-Patch" method:

IDENTIFY THE DAMAGED AREA
 CLEAN THE AREA AROUND THE TEAR
 PEEL OFF BACKING AND APPLY PATCH