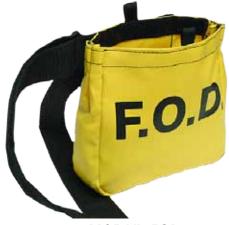

#### **F.O.D SOLUTIONS**

#### **ON PERSON EQUIPMENT SOLUTIONS**

1105D-FOD 7"L x 3 1/2"W x 8 1/2"H An 18 oz vinyl coated nylon belt pouch with quick release snap and a hook & loop closure.

**REFLECTIVE BELT** Belt pouches are available with the addition of a reflective belt. Plasticized for durability and weather wear resistance, this belt adds hi-vis safety to your stanard ID pouch.