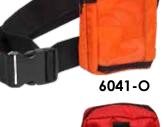

6041-BLACK

Our organizer belt pouch that

6041-Y

6041-PPE 5 1/2"L x 8"W x 3"H

6 3/5"L x 7 1/2"H Adjustable lanyard ID pouch.

6042-ADJ 7"L x 5 3/8"W Adjustable ID arm band with hi-visibility reflective tape.