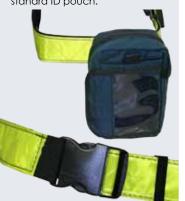

#### **ON PERSON EQUIPMENT SOLUTIONS**

1105D-FOD 7"L x 3 1/2"W x 8 1/2"H An 18 oz vinyl coated nylon belt pouch with quick release snap and a hook & loop closure.

**REFLECTIVE BELT** Belt pouches are available with the addition of a reflective belt. Plasticized for durability and weather wear resistance, this belt adds hi-vis safety to your stanard ID pouch.