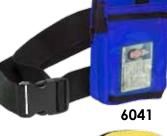

6041-BLACK

Our organizer belt pouch that

6041-Y

6041-PPE 5 1/2"L x 8"W x 3"H

6 3/5"L x 7 1/2"H Adjustable lanyard ID pouch.

6042-ADJ 7"L x 5 3/8"W Adjustable ID arm band with hi-visibility reflective tape.