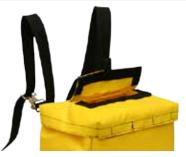

#### BAGS & CUSTOM SOLUTIONS F.O.D. SOLUTIONS 7

This bucket can hang on a stand or any equipment to provide an easy collection point for FOD. Made of heavyweight 18 oz. vinyl coated nylon.

| <b>PVC TOP RING BUCKET</b> |               |  |
|----------------------------|---------------|--|
| 2019                       | 15"H X 10"DIA |  |
| 2019-18                    | 18"H X 12"DIA |  |