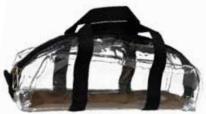

Multi-purpose duffle bag made of clear 20 mil. vinyl with a hard wooden bottom makes for water proof storage and web strap handles that encircle the bag for strength. Makes for excellent easy at-aglance equipment sorting.