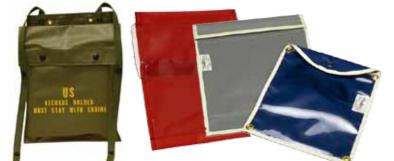

#### **DOCUMENT POUCHES & STORAGE**

Secure documents from the elements with a configurable weather resistant pouch designed to your specific situation needs.

| DOCUMENT POUCHES |                 |                |  |
|------------------|-----------------|----------------|--|
| 5295             | 10"W X 11"H     | BLUE POUCH     |  |
| 5295-NW          | 11 1/2"W X 13"H | RED POUCH      |  |
| 5295-UA          | 11 1/2"W X 13"H | GRAY POUCH     |  |
| 9130             | 10"W X 12"H     | OD GREEN POUCH |  |