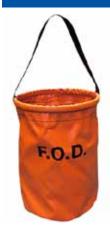

#### BAGS & CUSTOM SOLUTIONS F.O.D. SOLUTIONS 7

This bucket can hang on a stand or any equipment to provide an easy collection point for FOD. Made of heavyweight 18 oz. vinyl coated nylon.

| <b>PVC TOP RING BUCKET</b> |               |  |
|----------------------------|---------------|--|
| 2019                       | 15"H X 10"DIA |  |
| 2019-18                    | 18"H X 12"DIA |  |