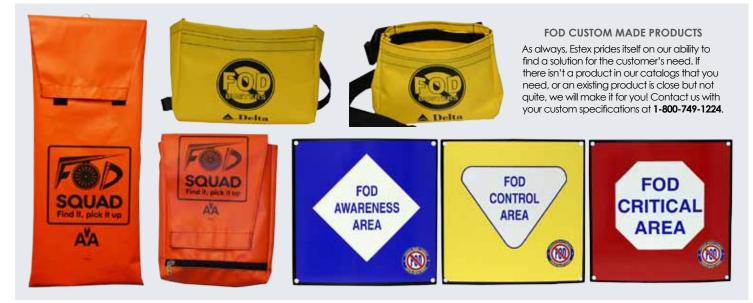

#### **ON PERSON EQUIPMENT SOLUTIONS**

1105D-FOD 7"L x 3 1/2"W x 8 1/2"H An 18 oz vinyl coated nylon belt pouch with quick release snap and a hook & loop closure.

**REFLECTIVE BELT** Belt pouches are available with the addition of a reflective belt. Plasticized for durability and weather wear resistance, this belt adds hi-vis safety to your stanard ID pouch.

45"L x 2"W

1105D-FOD-M 7"L x 3 1/2"W x 8 1/2"H A take on our belt pouch product 1105D-FOD featuring an orange mesh that allows for an at glance evaluation of the pouch's contents.

1105-VB-FOD 8 1/2"L x 2 1/2"W x 8"H An 18 oz vinyl coated nylon belt pouch with belt loops, and a hook & loop closure.