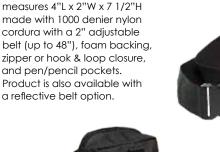

#### **ON PERSON EQUIPMENT SOLUTIONS**

1105D-FOD 7"L x 3 1/2"W x 8 1/2"H An 18 oz vinyl coated nylon belt pouch with quick release snap and a hook & loop closure.

**REFLECTIVE BELT** Belt pouches are available with the addition of a reflective belt. Plasticized for durability and weather wear resistance, this belt adds hi-vis safety to your stanard ID pouch.

45"L x 2"W

1105D-FOD-M 7"L x 3 1/2"W x 8 1/2"H A take on our belt pouch product 1105D-FOD featuring an orange mesh that allows for an at glance evaluation of the pouch's contents.

1105-VB-FOD 8 1/2"L x 2 1/2"W x 8"H An 18 oz vinyl coated nylon belt pouch with belt loops, and a hook & loop closure.