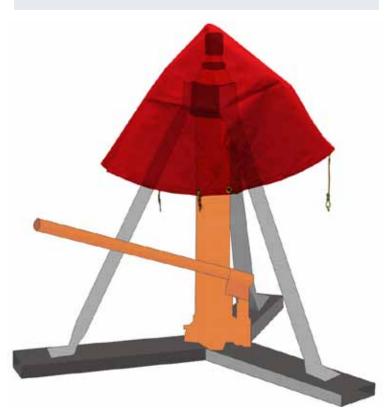

#### JETWAY PASSENGER BARRIER NETTING

•MADE FROM SOLID OR MESH FABRIC AND REINFORCED WITH WEBBING SIZE DEPENDS ON YOUR CONFIGURATION

5270-1-MC Holds 50lb of sand (sand not included).

5270-ATA

Holds 50lbs of sand

(sand not included).

5270-MC Holds 50lbs of sand (sand not included).

**STREAMERS** 

5341-12 12'L

> BEFORE REMOVE

5340-24 24'L

**OTHER SIZES AVAILABLE** FOR STREAMERS

**REMOVE BEFORE FLIGHT** 