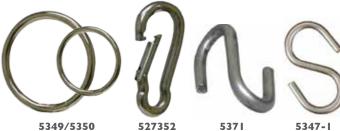

#### **BAGGAGE CART CURTAIN ACCESSORIES**

5349

5350

5371

5347-1

527352

CARABINER

| > |   |   | - |  |
|---|---|---|---|--|
| C |   | - |   |  |
|   | - |   |   |  |
|   |   |   |   |  |
|   |   |   |   |  |