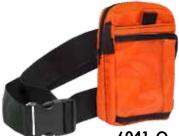

6041-BLACK

Our organizer belt pouch that

6041-Y

6041-PPE 5 1/2"L x 8"W x 3"H

6 3/5"L x 7 1/2"H Adjustable lanyard ID pouch.

6042-ADJ 7"L x 5 3/8"W Adjustable ID arm band with hi-visibility reflective tape.