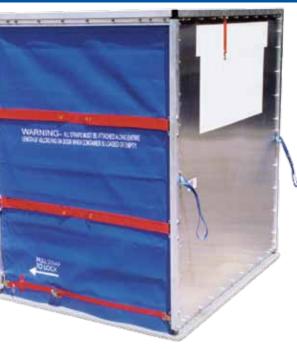

#### **CONTAINER DOORS**

## STYLES DEVELOPED TO<br/>BE COMPATABLE W/<br/>LISTED CONTAINERSLD-2LD-9LD-3LD-11LD-4LD-26

LD-8

BENEFITS OFFERED:

- •FIRE RESISTANT FABRICS MEETING FAR 25.855 & 25.853 (b)
- FABRIC HAS POLYESTER SCRIM RATHER THAN NYLON SCRIM TO HELP ENSURE A CONSISTENT FIT THROUGH ALL TEMPERATURE RANGES
- CO-DEVELOPED DIFFERENT ATTACHMENT METHODS TO REDUCE WEIGHT AND BETTER SECURE THE LOAD

#### **CUSTOM PULL STRAPS:**

- PULL STRAPS ARE CUSTOMIZABLE TO YOUR WORK NEED SPECIFICATIONS
- MULTIPLE COLORS AND STYLES ARE AVAILABLE FOR ORDER
- PMA CERTIFIED
- FIRE RETARDANT
- WEBBING HOLDS
   4000lb LOAD
- BOX STITCH CERTIFIED TO 2300lb
- POLYESTER FABRIC

Patch material meeds specification 25.853(b) and is the same tough dependable fabric as Estex's Container Doors.