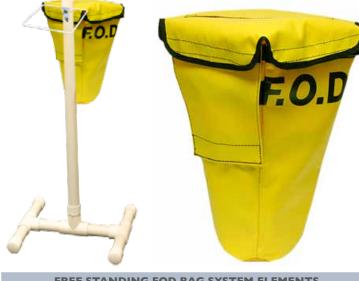

F.O.D.

FOD SCAFFOLDING/RAILING BAGS

These FOD bags are reinforced to hold their shape. Made with durable vinyl coated nylon with straps for attachment to scaffolding or scissor left rails, they come with a variety of features.

| FREE STANDING FOD BAG SYSTEM ELEMENTS |                    |                          |      |
|---------------------------------------|--------------------|--------------------------|------|
| 2001-STAND                            | 20"L X 16"W X 39"H | 2" DIA CENTER PIPE STAND | 6044 |
| 2001-FOD                              | 9"L X 9"W X 15"H   | FOD BAG W/ FRAME         | 6044 |
| 2001-C-FOD                            | 9"L X 9"W X 15"H   | FOD BAG W/ FRAME & COVER | 6044 |