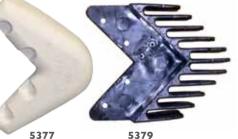

#### HARDWARE ACCESSORIES **BUMPERS & TUBING** 2 1/2" O-RING 5377 CORNER BUMPER 5379 1 3/4" O-RING CORNER BUMPER STRAIGHT S HOOK 528945 32" SQUARE TUBING TWISTED S HOOK 528946 **47" SQUARE TUBING**

Our baggage cart curtains come in a variety of materials, colors, sizes, attachments, and closure methods. Contact an Estex Sales Representative for the system that works best for your work environment.