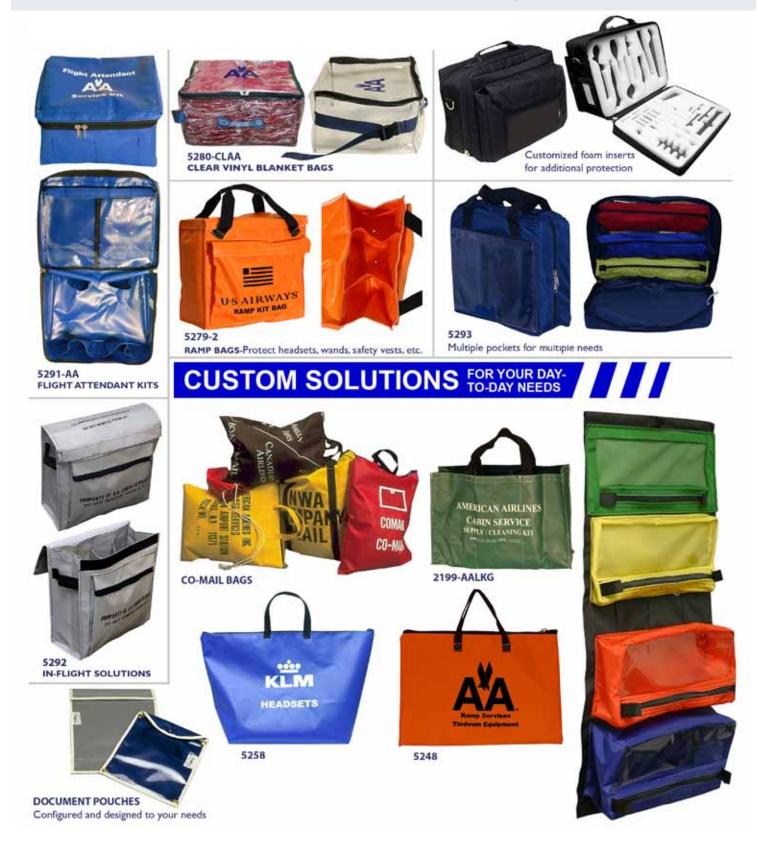

#### **DOCUMENT POUCHES & STORAGE**

Secure documents from the elements with a configurable weather resistant pouch designed to your specific situation needs.

| DOCUMENT POUCHES |                 |                |  |
|------------------|-----------------|----------------|--|
| 5295             | 10"W X 11"H     | BLUE POUCH     |  |
| 5295-NW          | 11 1/2"W X 13"H | RED POUCH      |  |
| 5295-UA          | 11 1/2"W X 13"H | GRAY POUCH     |  |
| 9130             | 10"W X 12"H     | OD GREEN POUCH |  |

#### BAGS & CUSTOM SOLUTIONS F.O.D. SOLUTIONS 7

This bucket can hang on a stand or any equipment to provide an easy collection point for FOD. Made of heavyweight 18 oz. vinyl coated nylon.

| <b>PVC TOP RING BUCKET</b> |               |  |
|----------------------------|---------------|--|
| 2019                       | 15"H X 10"DIA |  |
| 2019-18                    | 18"H X 12"DIA |  |

2610 17"L x 6"W x 6"H Multi-purpose duffle bag made of 18 oz vinyl coated nylon with a foam base and 2 outside organizing pockets. Padded base helps prevent tools from denting the aircraft.

2610-1-CL 12"L x 4"W x 4"H

Multi-purpose duffle bag made of clear 20 mil. vinyl with a hard wooden bottom makes for water proof storage and web strap handles that encircle the bag for strength. Makes for excellent easy at-aglance equipment sorting.

F.O.D.

FOD SCAFFOLDING/RAILING BAGS

These FOD bags are reinforced to hold their shape. Made with durable vinyl coated nylon with straps for attachment to scaffolding or scissor left rails, they come with a variety of features.

| FREE STANDING FOD BAG SYSTEM ELEMENTS |                    |                          |      |
|---------------------------------------|--------------------|--------------------------|------|
| 2001-STAND                            | 20"L X 16"W X 39"H | 2" DIA CENTER PIPE STAND | 6044 |
| 2001-FOD                              | 9"L X 9"W X 15"H   | FOD BAG W/ FRAME         | 6044 |
| 2001-C-FOD                            | 9"L X 9"W X 15"H   | FOD BAG W/ FRAME & COVER | 6044 |

| FOD SCAFFOLDING/RAILING BAGS |                   |                 |  |
|------------------------------|-------------------|-----------------|--|
| 6044-L                       | 12"L X 10"W X16"H | SLOTTED         |  |
| 6044-S                       | 10"L X 8"W X 12"H | SLOTTED         |  |
| 6044-S-L3                    | 10"L X 8"W X 12"H | SLOTTED W/ FLAP |  |

#### CABLE END SOCK

5298-ORG 3'L X 5" DIA

3'L X 5" DIA

5298-ORG-9 3'L X 5" DIA

CONE CADDY

5279-2 Stores earphones, wands, flashlights, safety vests, and other job essentials.