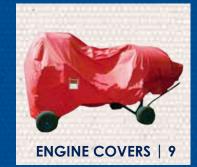

#### **ENGINE SHOP SOLUTIONS**

#### **JACK COVERS**

Made from heavyweight industrial fabrics, Estex Manufacturing Company places a great deal of pride, quality, and craftsmanship in all of our engine shop and repair station supplies. Let us help you create a solution to your next engine shop or repair station need.

SHOWN TRANSPARENT FOR DEMONSTRATION PURPOSES

VARIOUS SIZES AND COLORS AVAILABLE FOR ALL JACK TYPES