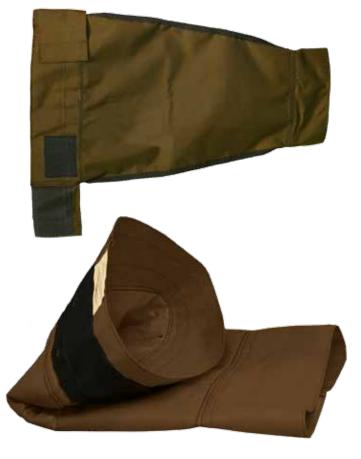

#### **CONTAINER DOORS**

## STYLES DEVELOPED TO<br/>BE COMPATABLE W/<br/>LISTED CONTAINERSLD-2LD-9LD-3LD-11LD-4LD-26

LD-8

BENEFITS OFFERED:

- •FIRE RESISTANT FABRICS MEETING FAR 25.855 & 25.853 (b)
- FABRIC HAS POLYESTER SCRIM RATHER THAN NYLON SCRIM TO HELP ENSURE A CONSISTENT FIT THROUGH ALL TEMPERATURE RANGES
- CO-DEVELOPED DIFFERENT ATTACHMENT METHODS TO REDUCE WEIGHT AND BETTER SECURE THE LOAD

Patch material meeds specification 25.853(b) and is the same tough dependable fabric as Estex's Container Doors.